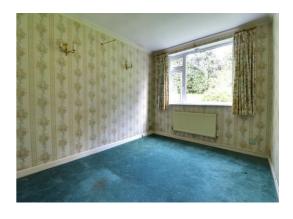

#### **Bedroom Three** 7' 0" x 10' 8" (2.13m x 3.25m)

Having a radiator, and a double glazed window to the side elevation.