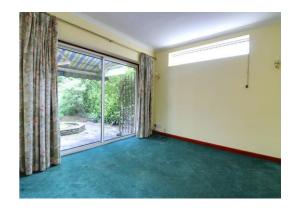

#### **Living Room & Dining Space** 13' 11" x 18' 2" (4.24m x 5.54m)

An open-plan living & dining room, having two radiators, a glazed sliding door to the side elevation, and a glazed bow window to the front elevation.