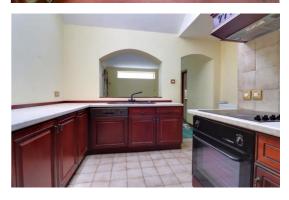

### **Kitchen** 11' 5" x 10' 7" (3.49m x 3.22m)

Accessed through a glazed double door leading from the dining room, and comprising of a range of matching wall, base & drawer units with fitted work surfaces over incorporating an inset sink/drainer with mixer taps, and a range of appliances including cooker, hob with hood over & dishwasher. The room also benefits from tiled effect flooring, skylight window, and glazed window to the side elevation.