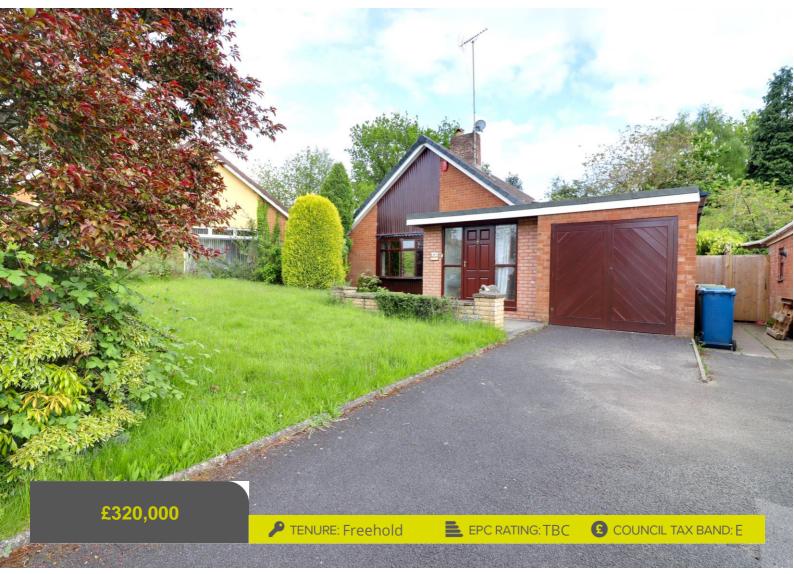

# **Little Haywood Stafford**

The Ring Little Haywood Stafford Staffordshire

Are you in search for your forever home and looking for a bit of a project? Then look no further. Take full advantage on this wonderful opportunity as bungalows on The Ring very rarely come to the market.

The Ring is quiet cul-de-sac sitting between the villages of Little Haywood and Great Haywood with amenities nearby and some attractive walks including the Shugbourgh Estate. The detached bungalow offers a delightful layout. Internally the property comprises of an entrance hallway, guest WC, living room/dining room, kitchen, sitting room utility room, three bedrooms and a bath/shower room. Externally the property is approached over a driveway and has a front lawned garden and a large rear garden. Don't delay and miss out on this fantastic opportunity. Call us today to arrange your viewing appointment.

Detached Bungalow

- Lounge/Dining Room & Sitting Room
- Three Bedrooms & Bathroom & Guest WC
- Driveway & Good Size Rear Garden
- Located In A Highly Desirable Village
- No Onward Chain

You can reach us 9am to 9pm, 7 days a week

#### **Outside Front**

The property is approached over a large driveway providing off-street vehicle parking and access to the main entrance door & garage. There is a large lawned garden to the side consisting of a variety of matured trees.