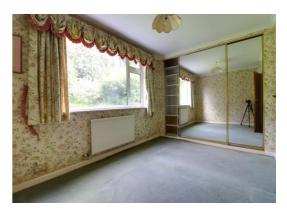

# **Bedroom One** 8' 11" x 12' 6" (2.73m x 3.81m)

A double bedroom, having a built-in double wardrobe, radiator, and double glazed window to the rear elevation.

## **Bedroom Two** 12' 0" x 9' 3" (3.66m x 2.81m)

A second double bedroom bedroom, having a radiator, and a double glazed window to the rear elevation.