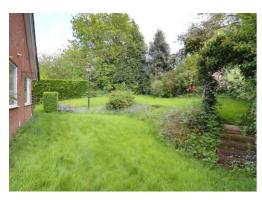

#### **Outside Front**

The property is approached over a large driveway providing off-street vehicle parking and access to the main entrance door & garage. There is a large lawned garden to the side consisting of a variety of matured trees.

#### **Outside Rear**

An enclosed rear garden featuring a paved seating area leading onto a large lawned garden with small brick steps rising to a further lawned garden area. The garden also wraps around the side elevation consisting of a variety of matured plants, shrubs, trees & hedging.