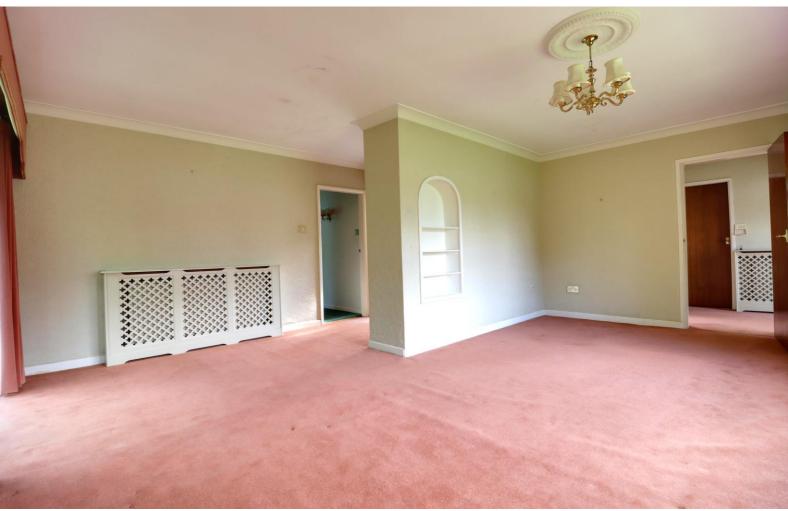

#### **Living Room & Dining Space** 13' 11" x 18' 2" (4.24m x 5.54m)

An open-plan living & dining room, having two radiators, a glazed sliding door to the side elevation, and a glazed bow window to the front elevation.